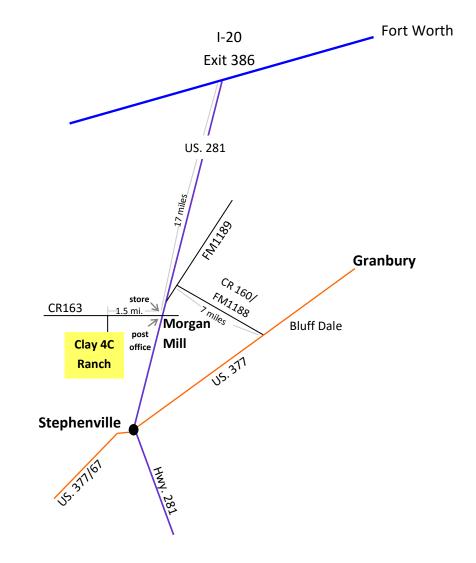

## **DIRECTIONS FROM I-20:**

- From I-20 merge onto US-281 (Exit 386) south toward Stephenville.
- Drive 17 miles to Morgan Mill, and turn right between the store and the post office (watch carefully!), which will put you on CR163.
- Go 1.5 miles 'til you see the gate on the left for 4C Ranch. Follow the signs for Pure Adventure.

## **DIRECTIONS FROM GRANBURY:**

- Follow US-377 through Tolar and through Bluff Dale.
- A mile or two past Bluff Dale, turn right on CR160/FM1188 to the north for about 7 miles.
- You will "T" into FM1189. Turn left (west) on FM1189 and follow it approx. 2 miles into Morgan Mill intersecting US-281. Turn left (south) on US-281 for less than 1/4 mile.
- Turn right (west) onto CR163 (between the post office and store). Follow CR163 for 1.5 miles. Gate for Clay 4C Ranch will be on your left.
- Follow the signs for Pure Adventure.